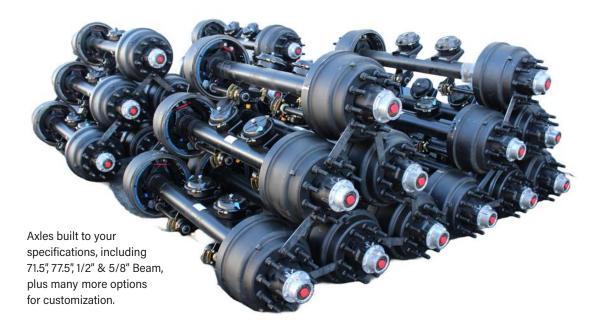

## **Custom Complete Axle Assemblies**

## **Complete Duraride Builds**

Air Ride & Steerables Suspension Ridewell RAR-266 plus many more options

Turntables 39" & 42" Double Row Ball Bearing

Kingpins 1/4", 3/8", 1/2", 5/8" welded or bolted

lubs 10 Hole Hub Pilot/Stud Pilot

**Beam and Brake** Various options available for customization

Suspension Kits Kitted to your order and specifications

**Brake Chambers** Various options available

**Slack Adjusters** Various options available